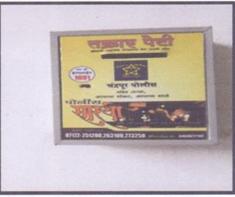

Bhadrawati, Dist-Chandrapur

Madke

Internal Complaint Committeeon Ground Floor

Takrar Peti "Sarthi "is on first flour

CCTV cameras in the college premises

CCTV cameras in the college premises

Common Room for Girls on 1st Flour