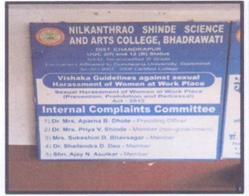

### Women Cell

College has internal complaint cell, langikshosantkrarnivarn cell .These cell works towards women empowerment and contributes the personal, professional and social growth of girl students by designing activities keeping these objectives in mind.

Bhadrawati, Dist-Chandrapur

Madke

Internal Complaint Committeeon Ground Floor

Takrar Peti "Sarthi "is on first flour

CCTV cameras in the college premises

CCTV cameras in the college premises

Common Room for Girls on 1st Flour